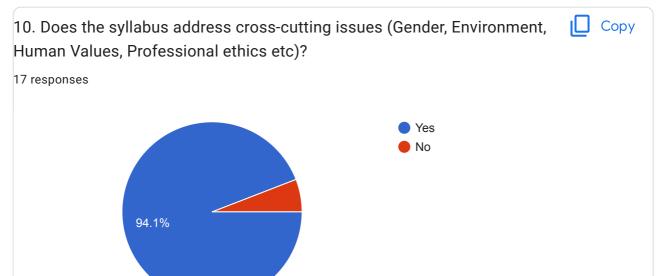

Rajapur

AtRajapur Ratnagiri

AP - angale Tel- Rajapur Dist- Ratnagiri

At/post Velapur Tal Malshiras Dist Solapur

A/P- Akol Tal-Chikkodi Dist. - Belagavi Pin. 591211

Nimblak, Tal: Phaltan, Dist: Satara. Pin: 415523

Sahyadri, Goandhawani, Ward no.1, Tal - Shrirampur, Dist- Ahmednagar, MH, 413 709

A/p. Katli, Tal- Rajapur Dist-Ratnagiri

At. Shivnagar Ogalewadi, Rajapur Tal-Rajapur, Dist-Ratnagiri

At Post Tal - Rajapur

Abasaheb Marathe College, Campus.



| ntact       |
|-------------|
| esponses    |
| 11647399    |
| 69396201    |
| 766405757   |
| 881020679   |
| 330449278   |
| 25818524    |
| 30 45 75 95 |
| 21029667    |
| 22861456    |
| 503067606   |
| 860121992   |
| 04589304    |
| 30826201    |
| 887607746   |
| 507449980   |
| 49461076    |
| 98439053    |

















## Suggestion for the upgradation of syllabus

17 responses

No

As the allotted time to complete the syllabus is not sufficient, some of the syllabus should be minimised or reduced. Being huge syllabus, the students can't prepare their study within the bounded span of academic year.

Nil

Need to update with current research

Syllabus should have some applicable to society and research oriented.

Good

. . . . . .

No specific

Please add some computer courses in B.Sc. Degree. Please change the Name of degree as Advanced Industrial B.Sc.

Include the Phyllums for better understanding of students...

Syllabus should be research oriented.

This content is neither created nor endorsed by Google. Report Abuse - Terms of Service - Privacy Policy



## Google Forms